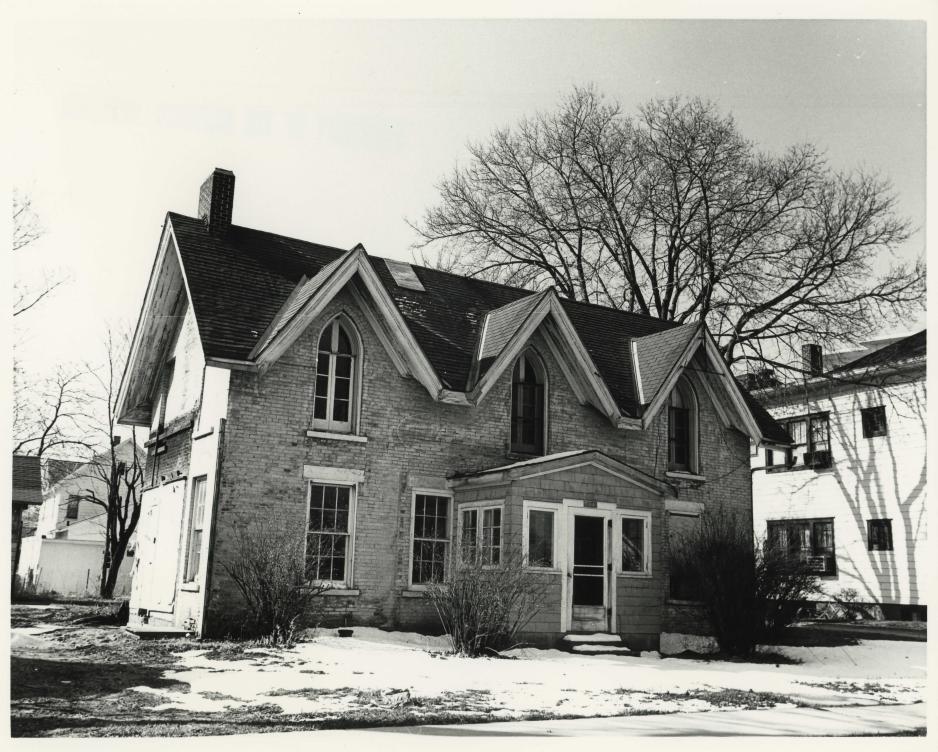

### DESCRIBE THE PRESENT AND ORIGINAL (IF KNOWN) PHYSICAL APPEARANCE

The Jones House is a pre-Civil War, Gothic Revival style, two-story brick residence.

### ORIGINAL EXTERIOR:

The house is constructed with 8" thick brick bearing walls on a foundation of limestone rubble and brick. The original house also included a wood frame structure attached to the back which predated the house itself. The present porch is anachronistic.

The house had a somewhat ornate porch, the outline of which can clearly be seen in paint markings on the brick of the front wall. Other indications of the extent and style of the porch are flashing outlines at juncture of roof and front wall, the remains of brick foundations which supported the front extension.

The front elevation displays a five-bay, symmetrical format which is more often found in previous styles. The gable roof presents the same symmetricality of the first floor but departs from it in that there are three equal gables containing gothic windows (casements). Chimneys were present on the original building at the center of the East and West gable ends. Research indicates that original framing members and wood decking are extant and in good condition in the roof. Some original flashing remains under three layers of shingles but all exterior roof trim and soffitts are replacements. Indications of original roofing material may be found upon removal of existing layers.

The front entrance door with two sidelights and transom is original and the sidelights display finely worked wood embellishments typical of the Gothic. These, as well as the outlines of the porch mentioned above, would indicate that the house originally had fully developed gothic detailing at gables and the front porch itself. Further research on the original fabric of the structure (and into local historic documents) will provide the necessary proofs for the accuracy of the restoration. It is expected that the shape of original chimneys may be indicated upon removal of existing anachronistic chimneys and roofing.

PROPERTY OF THE MATIONAL REGISTER

Jones House NOV 1 4 1977

Pontiac, Il Livingston Co.
Photographer: William Morse
Neg. located at Vermillion Studio
Front View
Photo taken 3/25/77 282

MAY 5 1978