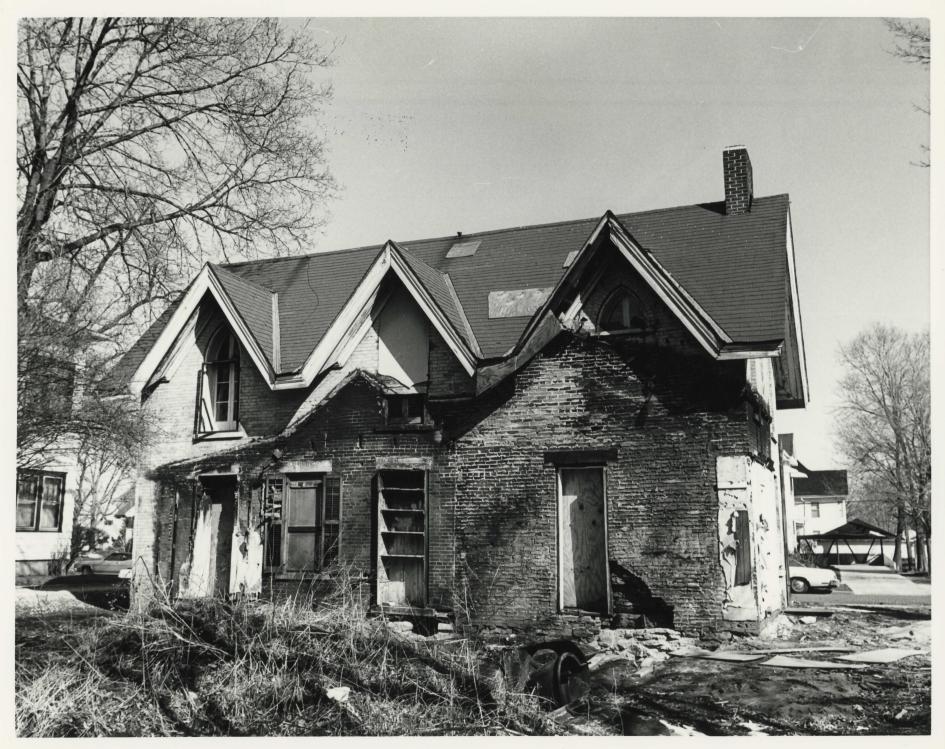

### DESCRIBE THE PRESENT AND ORIGINAL (IF KNOWN) PHYSICAL APPEARANCE

The Jones House is a pre-Civil War, Gothic Revival style, two-story brick residence.

### ORIGINAL EXTERIOR:

The house is constructed with 8" thick brick bearing walls on a foundation of limestone rubble and brick. The original house also included a wood frame structure attached to the back which predated the house itself. The present porch is anachronistic.

The house had a somewhat ornate porch, the outline of which can clearly be seen in paint markings on the brick of the front wall. Other indications of the extent and style of the porch are flashing outlines at juncture of roof and front wall, the remains of brick foundations which supported the front extension.

The front elevation displays a five-bay, symmetrical format which is more often found in previous styles. The gable roof presents the same symmetricality of the first floor but departs from it in that there are three equal gables containing gothic windows (casements). Chimneys were present on the original building at the center of the East and West gable ends. Research indicates that original framing members and wood decking are extant and in good condition in the roof. Some original flashing remains under three layers of shingles but all exterior roof trim and soffitts are replacements. Indications of original roofing material may be found upon removal of existing layers.

The front entrance door with two sidelights and transom is original and the sidelights display finely worked wood embellishments typical of the Gothic. These, as well as the outlines of the porch mentioned above, would indicate that the house originally had fully developed gothic detailing at gables and the front porch itself. Further research on the original fabric of the structure (and into local historic documents) will provide the necessary proofs for the accuracy of the restoration. It is expected that the shape of original chimneys may be indicated upon removal of existing anachronistic chimneys and roofing.

The West elevation is intact in its original condition and all masonry is in good condition. The East elevation displays a second floor window which has been bricked in. Removal of paint will reveal whether this is original construction or a later addition. A coal chute to the basement is later. Unlike the front elevation, the rear contains several doors which are actually enlargement of window openings which will be rebuilt to original condition.

# PROPERTY OF THE NATIONAL REGISTER

NOV 1 4 1977

Jones House

Pontiac, II., Livingston Co.

Photographer: William Morse

Neg. located at Vermillion Studic

Rear View

Photo taken 3/25/77